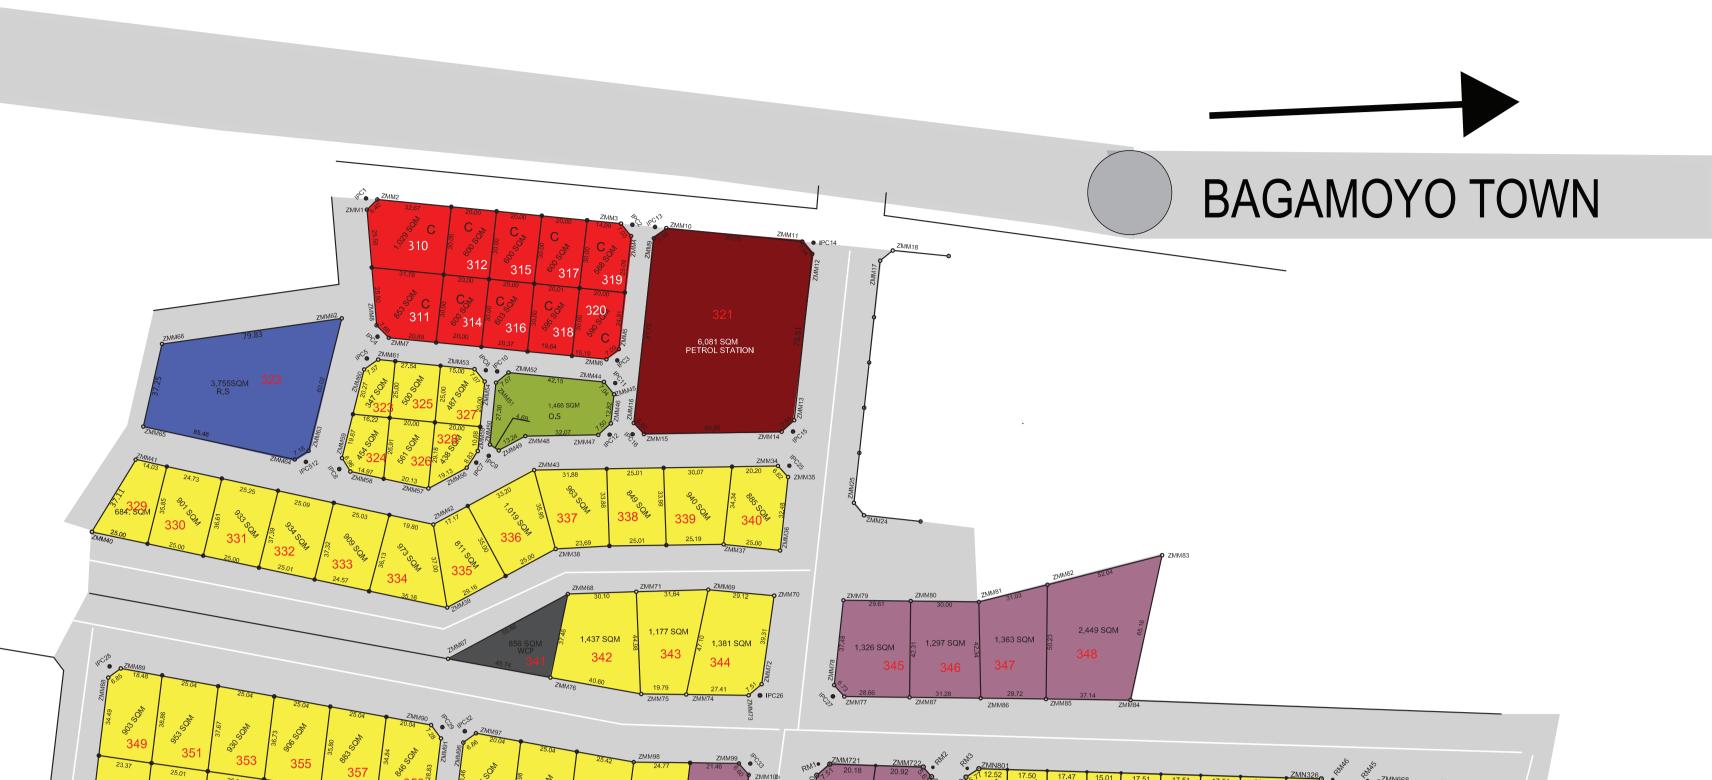

## FUKAYOSI PROJECT

MSATA TOWN

Fukayose Residence is a Property International flagship project located along Bagamoyo -Msata Road. This expansive project has 898 residential plots, about 117 commercial/residential plots, about 28 service trade plots, 10 commercial plots, , 4 hotel sites, 14 housing estates, 1 educational complex, 1 petrol station, 6 nursery schools, and a police station among others. This turn-key project is about 107 Km from Dar es Salaam City or 36 Km from Bagamoyo along Bagamoyo-Msata Road. The project enjoys passable road network. Other key landmark feature near the project is the Sadani National Park. The project is easily accessible through the Bagamoyo or Msata from the city of Dar es Salaam Central Business District (CBD).

## **PETROL STATION**

ROAD