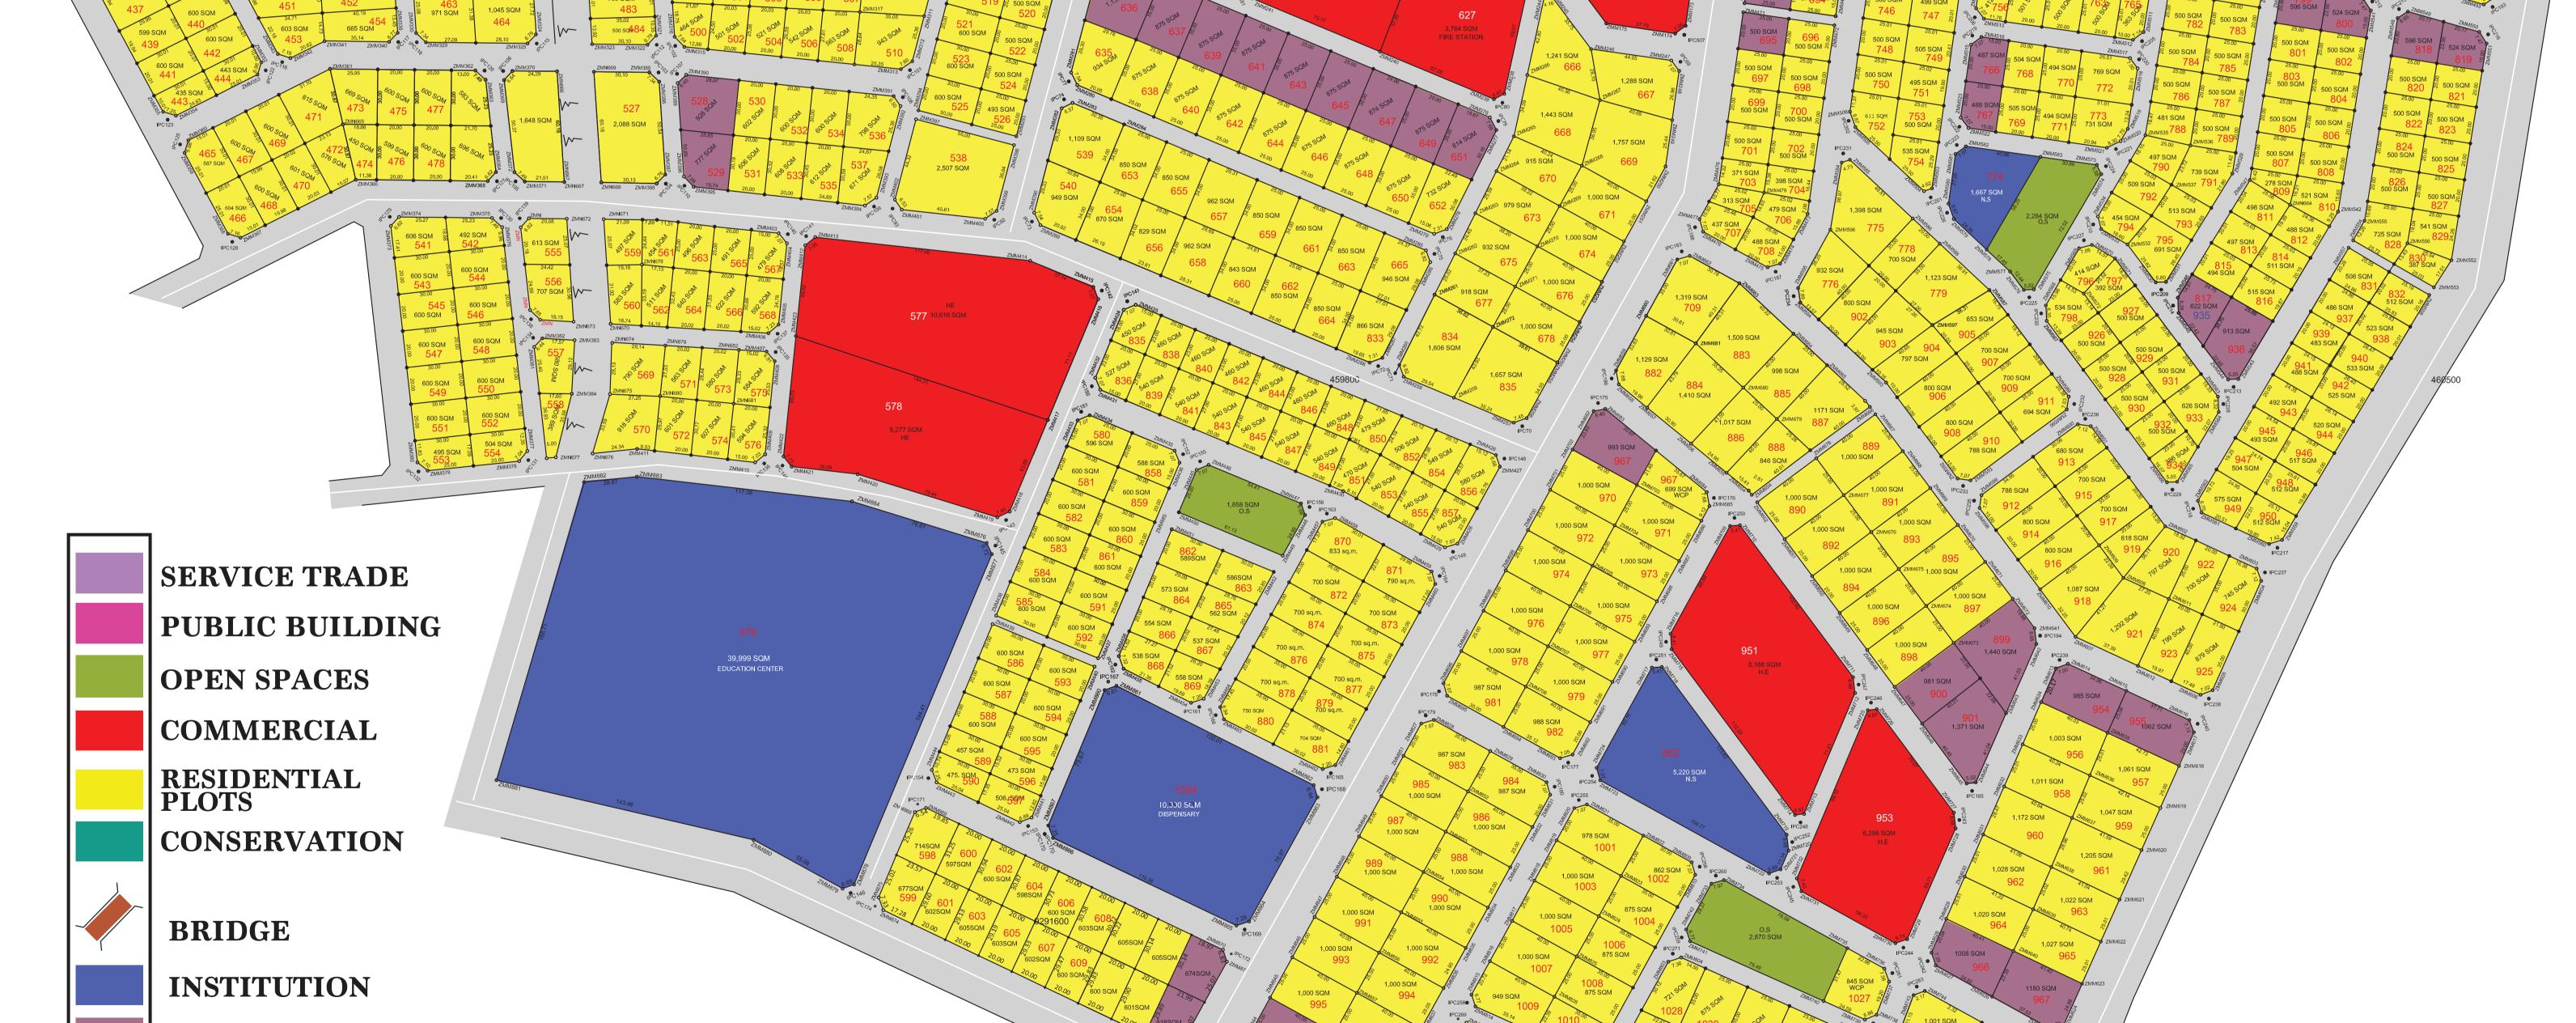

## FUKAYOSI PROJECT

MSATA TOWN

Fukayose Residence is a Property International flagship project located along Bagamoyo -Msata Road. This expansive project has 898 residential plots, about 117 commercial/residential plots, about 28 service trade plots, 10 commercial plots, , 4 hotel sites, 14 housing estates, 1 educational complex, 1 petrol station, 6 nursery schools, and a police station among others. This turn-key project is about 107 Km from Dar es Salaam City or 36 Km from Bagamoyo along Bagamoyo-Msata Road. The project enjoys passable road network. Other key landmark feature near the project is the Sadani National Park. The project is easily accessible through the Bagamoyo or Msata from the city of Dar es Salaam Central Business District (CBD).